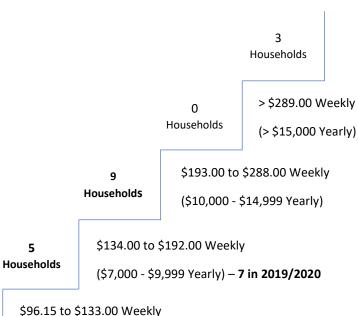

How much should you give?

Find your step on this chart of weekly pledged giving, based on 2020/2021 pledges.

We encourage you to take a Step Up!

Hope Grows Here!

16 Households (\$5,000 - \$6,999 Yearly) – **3 in 2019/2020** 

16 Households \$57.69 to \$95.00 Weekly

(\$3,000 - \$4,999 Yearly) - 13 in 2019/2020

6 Households \$19.21 to \$56.00 Weekly

(\$999 - \$2,999 Yearly) - 23 in 2019/2020

< \$1.00 to \$19.19 Weekly

(\$50 - \$998 Yearly) – **7 in 2019/2020** 